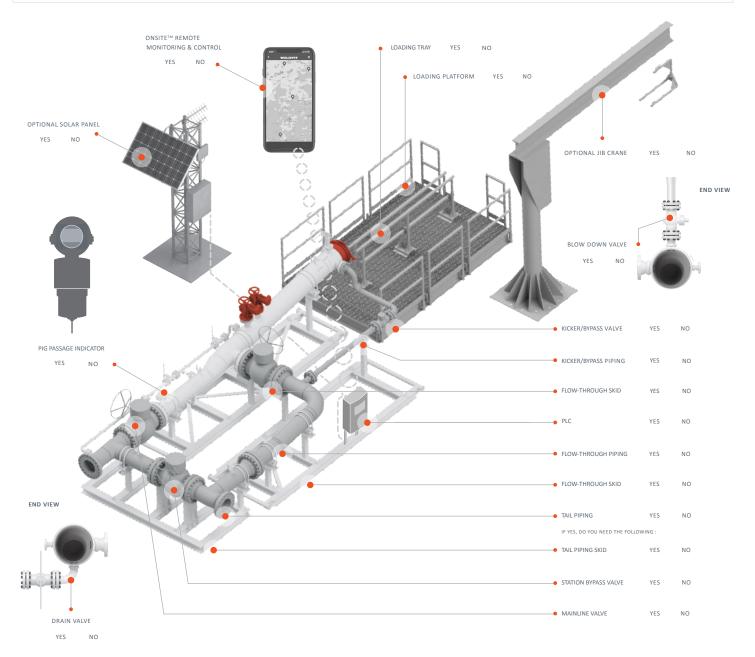

### **//** OPTIONS

SKID MOUNTED FLOW-THROUGH PIPING TAIL PIPING KICKER / BY-PASS PIPING

VALVE PACKAGE FLOW-THROUGH SKID TAIL PIPING SKID