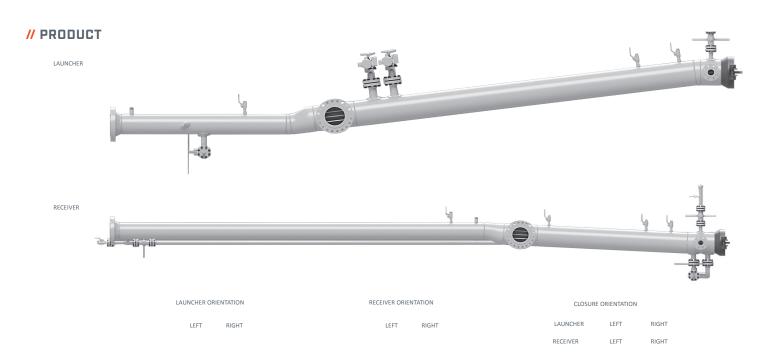

### **//** SPECIFICATIONS

| OUTSIDE DIAMETER - NOMINAL PIPE            |       |        | IN.   | MM.     |                      |
|--------------------------------------------|-------|--------|-------|---------|----------------------|
| WALL THICKNESS - NOMINAL PIPE              |       |        | IN.   | MM.     |                      |
| YIELD STRENGTH - NOMINAL PIPE              |       |        |       |         |                      |
| DESIGN CODE                                | B31.3 | B31.4  | B31.8 |         | OTHER                |
| DESIGN FACTOR                              | 0.72  | 0.60   | 0.50  | 0.40    | OTHER                |
| FLANGE RATING                              | 150   | 300    | 600   |         | OTHER                |
| DESIGN PRESSURE                            |       | PSI    | BAR   |         | OTHER                |
|                                            | MAX   |        | F/    | С       |                      |
| DESIGN TEMPERAURE                          | MIN   |        | F/    | С       |                      |
| CORROSION ALLOWANCE                        |       | YES    | NO    | IN.     | MM.                  |
| SUITABLE FOR SOUR SERVICE/ NACE COMPATIBLE | YES   | NO     |       |         |                      |
| PAINT/COATING REQUIREMENTS                 | PRIME | ONLY 2 | COATS | 3 COATS | OTHER *PROVIDE SPECS |
| NUMBER OF SPHERES IN CYCLE (Launcher)      |       |        |       |         |                      |
| NUMBER OF SPHERES IN CYCLE (Receiver)      |       |        |       |         |                      |
| TYPE OF CLOSURE NEEDED                     |       |        |       |         |                      |
| HYDRO TESTING REQUIRED                     | YES   | NO     | 4hrs  | 8hrs    | Other                |